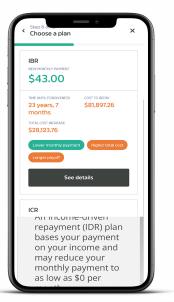

#### **Presto**

- See new lower monthly payment, new repayment term, and time until forgiveness
- Apply directly through the IonTuition portal

### Save Time with Your Servicer and Lower Your Monthly Payment with Presto

- » Compare your monthly savings for each avialable income-driven repayment plan
- » Apply for the best plan without having to contact your servicer
- » Automatically qualify for loan forgiveness even during repayment pauses
- » Save money each month on your student loans