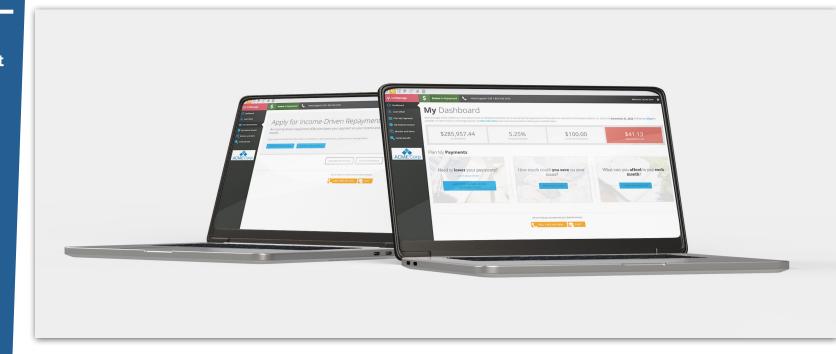

## **Income Driven Repayment Applications**

Apply for income-driven repayment plans to lower your monthly payments directly through the IonTuition portal.

### Save Time with Your Servicer and Lower Your Monthly Payment with Presto

- » Compare your monthly savings for each avialable income-driven repayment plan
- » Apply for the best plan without having to contact your servicer
- » Automatically qualify for loan forgiveness even during repayment pauses
- » Save money each month on your student loans