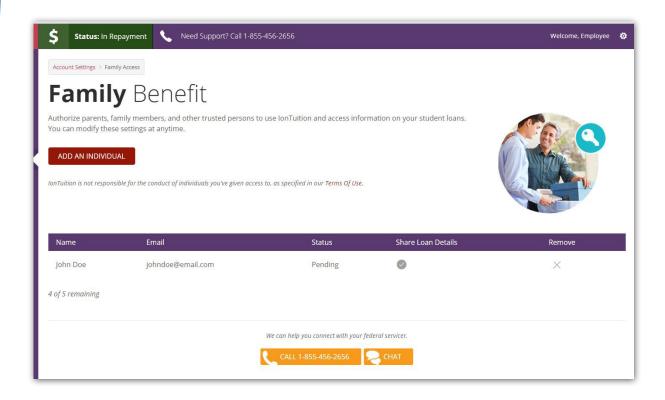

## Family Benefit

- Grant free accounts to your family members
- Choose whether to share loan information
- Dependents can send alerts and notifications to parents' phone or email

## **Extend the Benefit to the Whole Family**

College costs and student loans impact the entire household. You can grant family members free IonTuition accounts.

### **Family Accounts**

- » Invite family members to create their own IonTuition accounts via email
- » Family members have access to all of the same features except for employer contributions
- » Choose to share loan information with family members
- » Update family members at any time, inviting and uninviting at your discretion