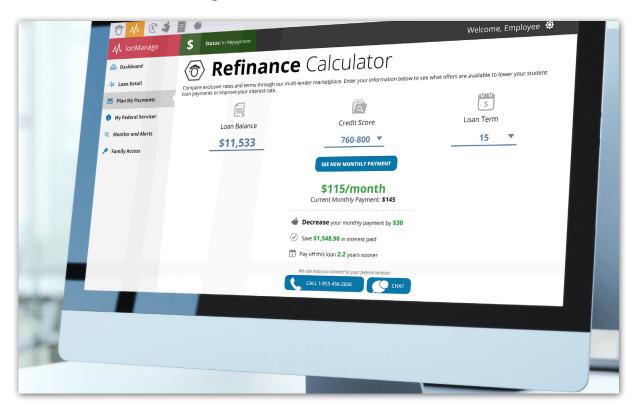

# Student Loan Refinancing

- Unbiased refinance guidance
- Multi-lender searches
- Refinancing calculator
- Offers from community banks and credit unions
- Exclusive rates

## **Refinance Student Loans for Lower Monthly Payments**

We offer a marketplace of community lenders with high approval rates, and unbiased advice through our **lonRefinance** feature.

### **Unbiased Refinancing Marketplace**

- » Calculate how much time, interest, and money you'll save by refinancing
- » Compare refinance against income-driven repayment plans
- » See offers from community lenders, such as credit unions and banks before any credit checks
- > Variety of options including variable or fixed rates and flexible repayment schedules
- » No origination fees

Note: During 0% forbearance periods, refinancing offers for Federal loans may be unavailable.