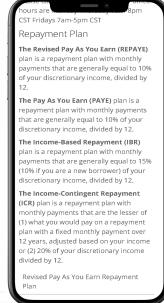

### **Student Loan Repayment Management**

- » Scenario-based repayment calculators for lowering your monthly payments or saving money on interest
- » Applications directly into all Federal income-driven repayment plans

### Save Time with Your Servicer and Lower Your Monthly Payment with Presto

- » Compare your monthly savings for each avialable income-driven repayment plan
- » Apply for the best plan without having to contact your servicer
- » Automatically qualify for loan forgiveness even during repayment pauses
- » Save money each month on your student loans