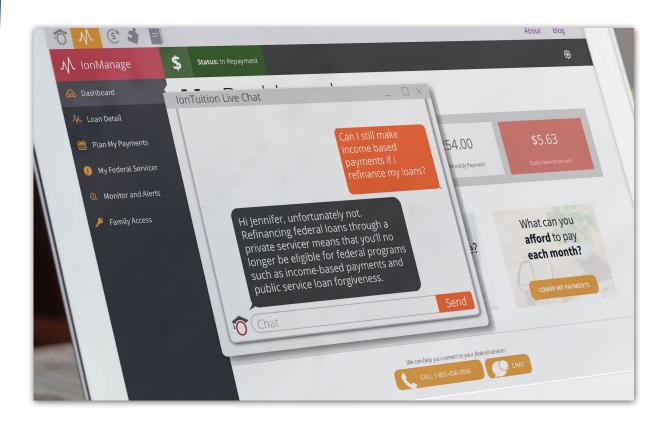

# **Concierge Services**

- Audited supplemental 3<sup>rd</sup> party servicer
- Phone & webchat with counselors
- Priority phone lines into all Federal servicers
- Loan monitoring and alerts

## **Concierge Advisory Services**

IonTuition will help you deal with the entire, complex student loan debt lifecycle.

#### **Expert Student Loan Counselors**

- » 96% customer satisfaction rating
- » Priority connections into all federal servicers

## **Concierge Services**

» Have an expert on the line directing you to the right place and expedite the call