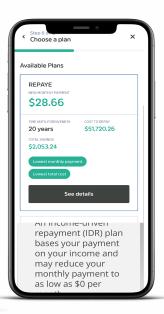

#### **Presto**

- See new lower monthly payment, new repayment term, and time until forgiveness
- Apply directly through the IonTuition portal

### Save Time with Your Servicer and Lower Your Monthly Payment with Presto

- » Compare your monthly savings for each avialable income-driven repayment plan
- » Apply for the best plan without having to contact your servicer
- » Automatically qualify for loan forgiveness even during repayment pauses
- » Save money each month on your student loans