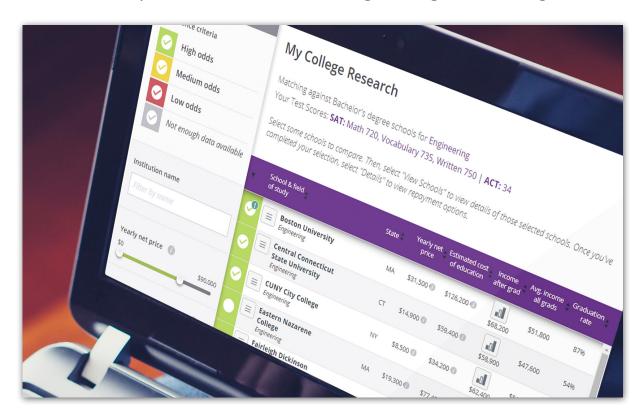

## College Planning

- Real-world salary data
- Student loan prediction calculator
- Filter by odds of acceptance and location
- Compare cost of attendance against income after graduation
- School contact information

## Find the Best College for the Right Price

College is one of the largest lifetime financial commitments a person can make. **IonMatch** helps find an affordable college that graduates high income earners.

#### Compare Colleges by Cost of Attendance and Estimated Loan Burden

- » Search for schools by location, degree type, program, test scores, and price
- » Compare cost of education, total student debt, monthly payments, and income after graduation
- » Real-world income sourced from PayScale, the Bureau of Labor Statistics and the National Center for Education Statistics