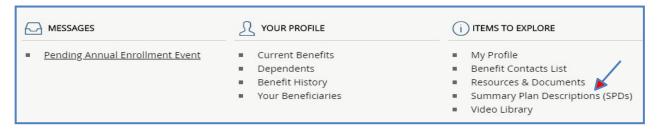

2. From the SBD Benefits Center Enrollment Site home page, click on Main Menu from the top ribbon.

3. Select Summary Plan Descriptions (SPDs) from the drop down.

4. From the Summary Plan Descriptions (SPDs) page, select the SPD that you wish to view from the listing of available documents.