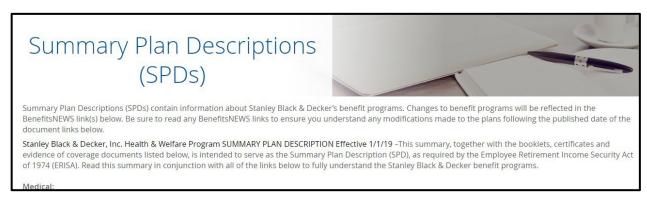

2. From the SBD Benefits Center Enrollment Site home page, click on Main Menu from the top ribbon.

3. Select Summary Plan Descriptions (SPDs) from the drop down.

4. From the Summary Plan Descriptions (SPDs) page, select the SPD that you wish to view from the listing of available documents.