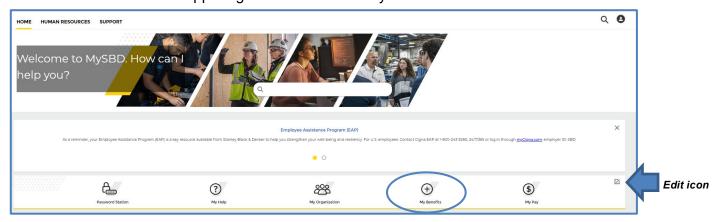

## **Summary Plan Descriptions**

1. The most recent Summary Plan Descriptions for Stanley Black & Decker are found on the SBD Benefits Center Enrollment Site. Visit the SBD Benefits Center Welcome Site (<a href="www.sbdbenefitscenter.com/welcome">www.sbdbenefitscenter.com/welcome</a>), click on Enroll Here and log in with your user credentials or log in through MySBD (<a href="mysbd.stanleyblackanddecker.com">mysbd.stanleyblackanddecker.com</a>) with your network account ID and password and select My Benefits from the Quick Actions bar to link to the Enrollment Site with single sign on. If you do not see My Benefits in your Quick Actions bar, click on the edit icon in the upper right corner to select My Benefits.