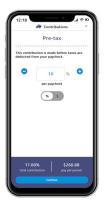

#### On the go access to retirement savings progress and more

Update paycheck contributions

Manage investments

roll in outside funds<sup>2</sup> (and upload a check)

Keep track of loan balances or quote a loan<sup>3</sup>