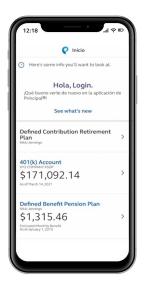

# The future starts here.

It's saving and planning for the future, on the go. Meet the Principal® app.

**The Principal® app** is designed to save participants time while they save money. Whether it's the intuitive interface or easily understood transactions, the distance between planning future success and your participants just got a few taps closer.

Principal® app in
English and Spanish –
Intuitively designed for access to all Principal accounts on the go.