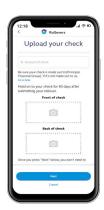

#### On the go access to retirement savings progress and more

Update paycheck contributions

Manage investments

roll in outside funds<sup>2</sup> (and upload a check)

Keep track of loan balances or quote a loan<sup>3</sup>

<sup>&</sup>lt;sup>2</sup> As allowed by the plan.

 $<sup>^{\</sup>rm 3}$  Loan options are based on retirement account plan features.